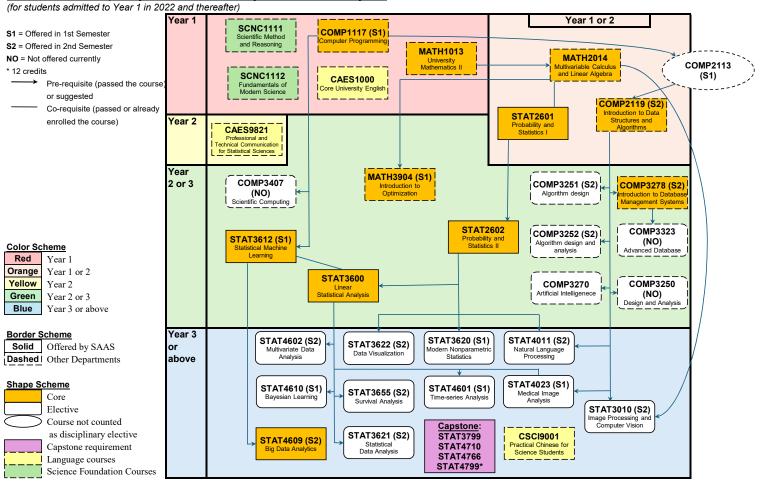

## Flow Chart of Disciplinary Courses for BSc Major in Decision Analytics

## <u>Remarks:</u>

(1) If there are any courses (offered by SAAS or not) mutually exclusive to any Core courses, students must take the course stated in the curriculum to fulfil the degree requirement of the First Major. Course replacement should only be applied for the other Major(s) or Minor(s).

(2) The information shown in this flow chart is just for your understanding of the interconnection of different courses. Students must follow the most updated course information (pre-requisite, offering semester, etc.) and syllabus given on the Faculty website and in class.

(3) It is recommended that students opt for COMP3251 Algorithm Design instead of COMP3252 Algorithm Design and Analysis when selecting elective courses between COMP3251 and COMP3252.

Updated 21/8/2024