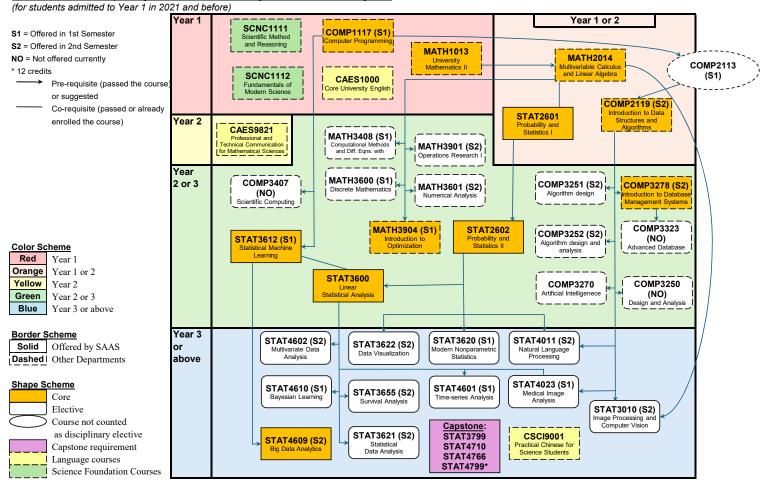

## Flow Chart of Disciplinary Courses for BSc Major in Decision Analytics

## Remarks:

- (1) If there are any courses (offered by SAAS or not) mutually exclusive to any Core courses, students must take the course stated in the curriculum to fulfil the degree requirement of the First Major. Course replacement should only be applied for the other Major(s) or Minor(s).
- (2) The information shown in this flow chart is just for your understanding of the interconnection of different courses. Students must follow the most updated course information (pre-requisite, offering semester, etc.) and syllabus given on the Faculty website and in class.
- (3) It is recommended that students opt for COMP3251 Algorithm Design instead of COMP3252 Algorithm Design and Analysis when selecting elective courses between COMP3251 and COMP3252.