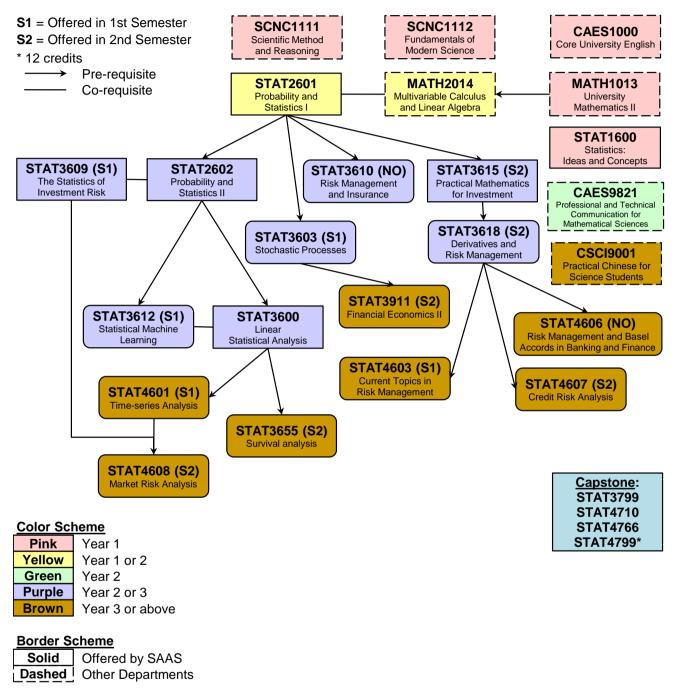

## Flow Chart of Disciplinary Courses for BSc Major in Risk Management

## **Shape Scheme**

Rectangle Core
Rounded Elective

## Remarks:

- (1) If there are any courses (offered by SAAS or not) mutually exclusive to any Core courses, students must take the course stated in the curriculum to fulfil the degree requirement of the First Major.

  Course replacement should only be applied for the other Major(s) or Minor(s).
- (2) The information shown in this flow chart is just for your understanding of the interconnection of different courses. Students must follow the most updated course information (pre-requisite, offering semester, etc.) and syllabus given on the Faculty website and in class.