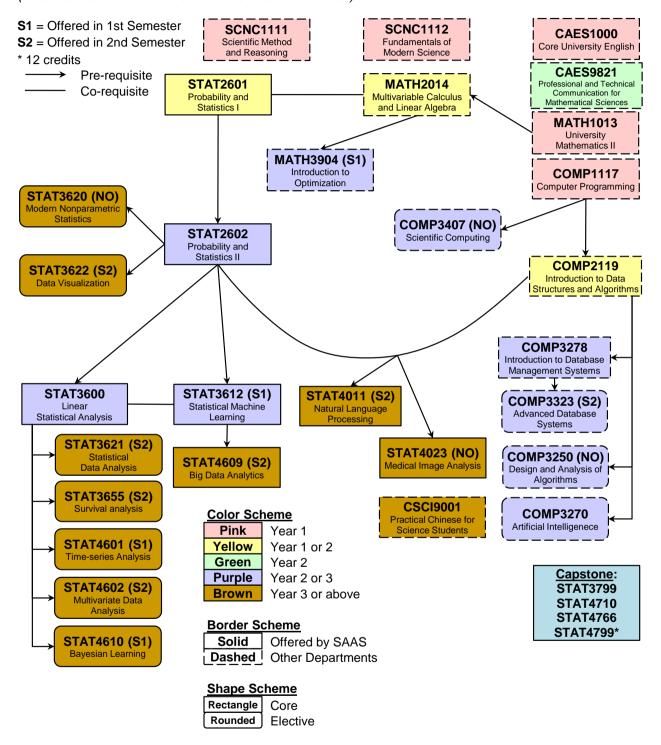

## The University of Hong Kong Department of Statistics and Actuarial Science

Academic Year: 2023-2024

## Flow Chart of Disciplinary Courses for BSc Major in Decision Analytics

(for students admitted to Year 1 in 2022 and thereafter)

## Remarks:

- (1) If there are any courses (offered by SAAS or not) mutually exclusive to any Core courses, students must take the course stated in the curriculum to fulfil the degree requirement of the First Major.

  Course replacement should only be applied for the other Major(s) or Minor(s).
- (2) The information shown in this flow chart is just for your understanding of the interconnection of different courses. Students must follow the most updated course information (pre-requisite, offering semester, etc.) and syllabus given on the Faculty website and in class.